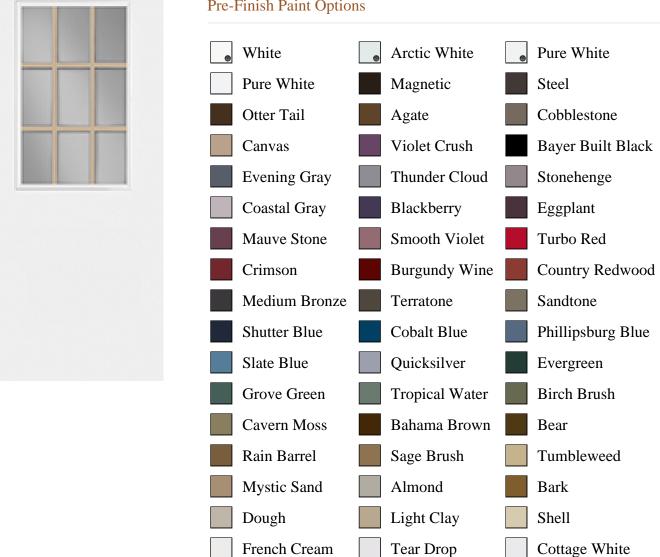

## **Pre-Finish Paint Options**

|                       | White | Arctic White |                    |
|-----------------------|-------|--------------|--------------------|
|                       |       |              |                    |
| Bayer Built Woodworks |       |              | www.bayerbuilt.com |