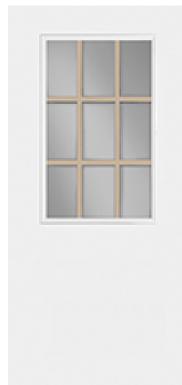

## **Specifications**

**Series:** Summit Series

**Product Line:** Exterior Door **Brushed Smooth Species:** 

Material: Fiberglass

**Glass Family:** Clear w/ Internal Tan Grid

Height: 6-8

**Available Widths:** 2-8, 3-0, 3-6