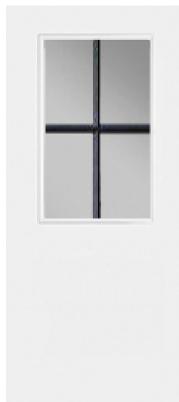

## **Specifications**

**Series:** Summit Series

**Product Line:** Exterior Door **Brushed Smooth Species:** 

Material: Fiberglass

**Glass Family:** Clear w/ Internal Black Grid

Height: 6-8

**Available Widths:** 2-8, 3-0, 3-6