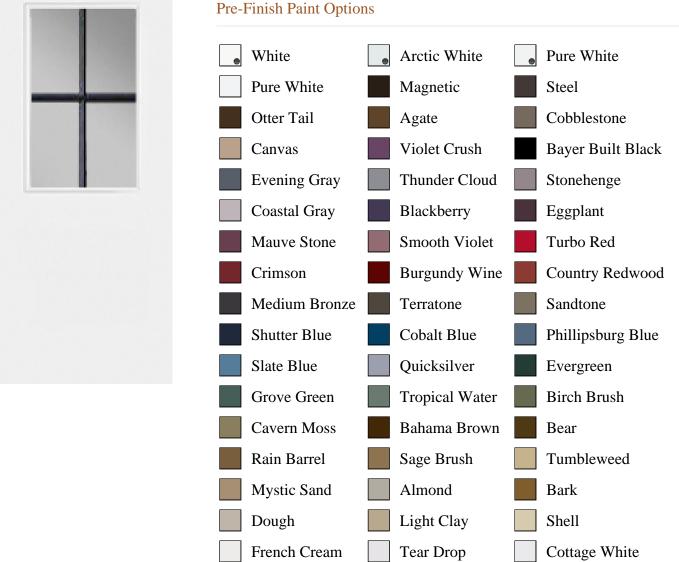

## **Specifications**

**Series:** Summit Series

**Product Line:** Exterior Door **Brushed Smooth Species:** 

Material: Fiberglass

**Glass Family:** Clear w/ Internal Black Grid

Height: 6-8

**Available Widths:** 2-8, 3-0, 3-6

|                       | White | Arctic White |                    |
|-----------------------|-------|--------------|--------------------|
|                       |       |              |                    |
| Bayer Built Woodworks |       |              | www.bayerbuilt.com |