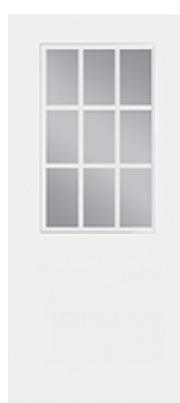

## **Specifications**

**Series:** Summit Series

**Product Line:** Exterior Door **Brushed Smooth Species:** 

Material: Fiberglass

**Glass Family:** Clear w/ External Grid

Height: 6-8

**Available Widths:** 2-8, 3-0, 3-6