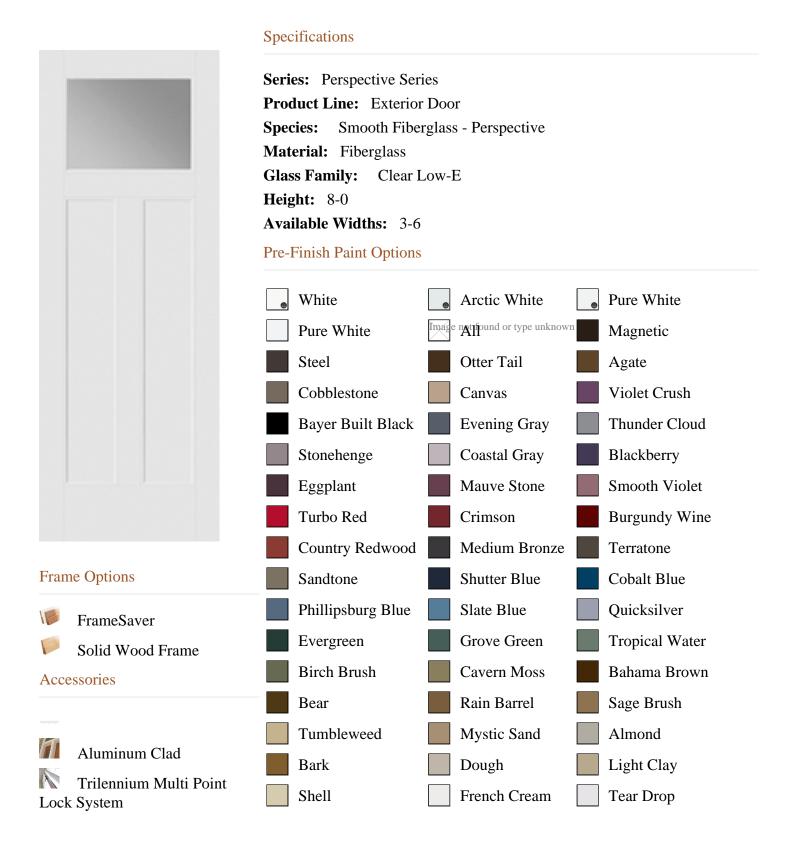

## **80PSFI330CLE**

|                       | Cottage White | White | Arctic White       |
|-----------------------|---------------|-------|--------------------|
|                       |               |       |                    |
| Bayer Built Woodworks |               |       | www.bayerbuilt.com |