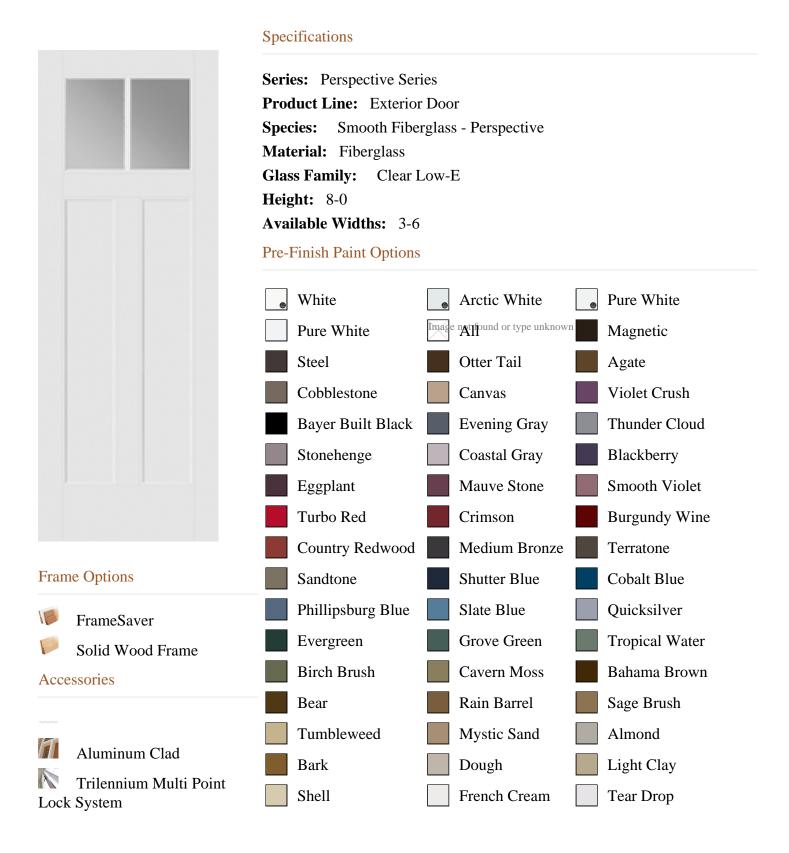

## **80PSFI330CLED2**

|                       | Cottage White | White | Arctic White       |
|-----------------------|---------------|-------|--------------------|
|                       |               |       |                    |
| Bayer Built Woodworks |               |       | www.bayerbuilt.com |