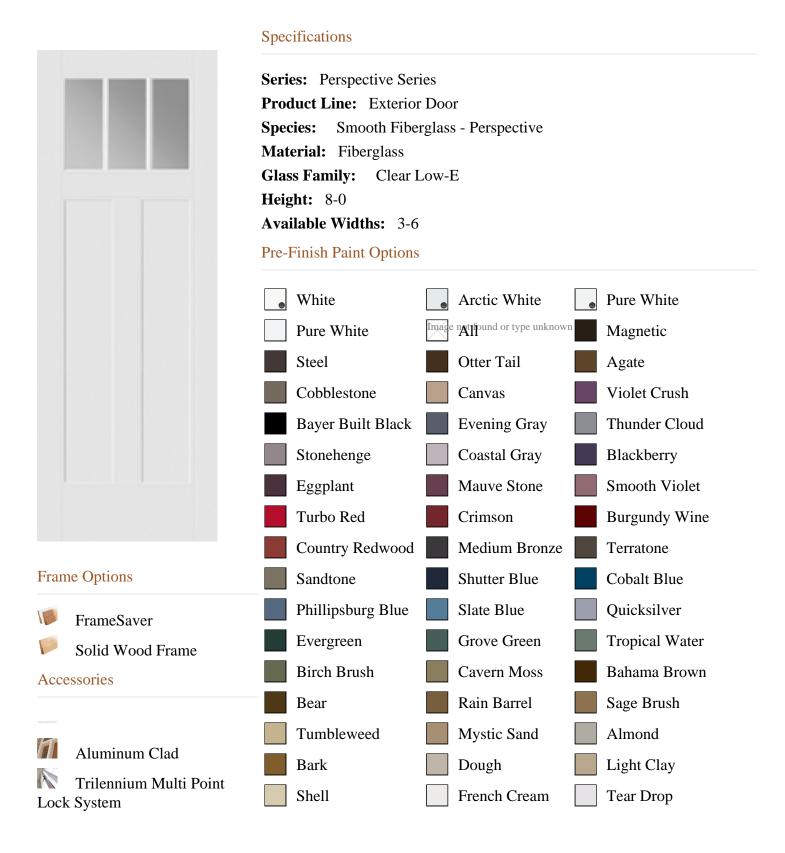

## **80PSFI330CLED3**

|                       | Cottage White | White | Arctic White       |
|-----------------------|---------------|-------|--------------------|
|                       |               |       |                    |
| Bayer Built Woodworks |               |       | www.bayerbuilt.com |