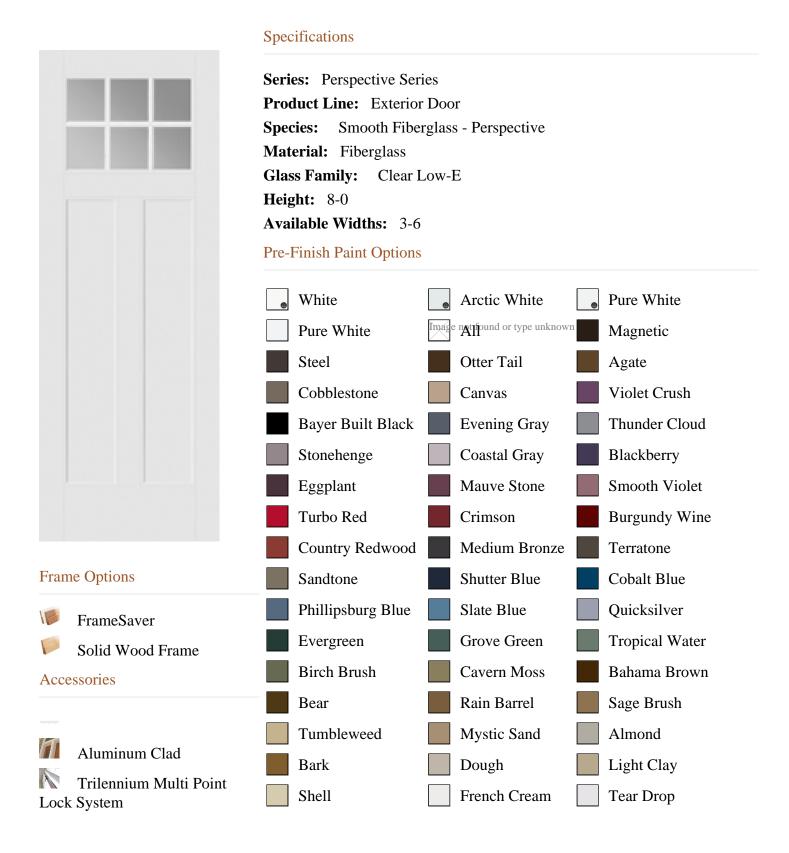

## **80PSFI330CLED6**

|                       | Cottage White | White | Arctic White       |
|-----------------------|---------------|-------|--------------------|
|                       |               |       |                    |
| Bayer Built Woodworks |               |       | www.bayerbuilt.com |