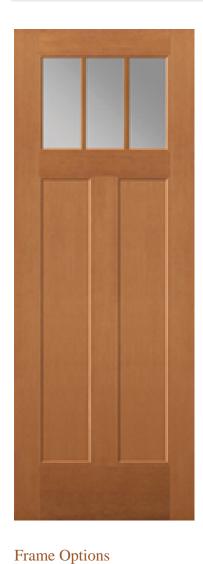

## **80PFFI330CLED3**

## **Specifications**

**Series:** Perspective Series **Product Line:** Exterior Door

**Species:** Fir Fiberglass - Perspective

Material: Fiberglass

Glass Family: Clear Low-E

Height: 8-0

**Available Widths:** 3-6