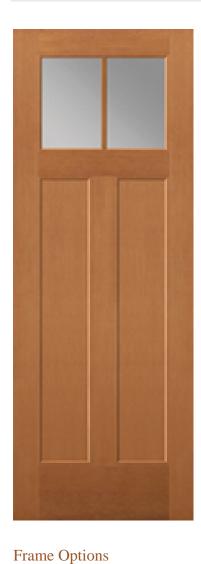

## **80PFFI330CLED2**

## **Specifications**

**Series:** Perspective Series **Product Line:** Exterior Door

**Species:** Fir Fiberglass - Perspective

Material: Fiberglass

Glass Family: Clear Low-E

Height: 8-0

**Available Widths:** 3-6