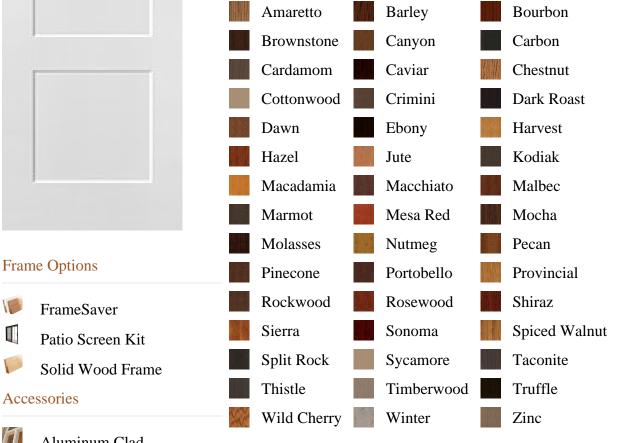

e\_uploaded AS image\_uploaded, pb\_product\_number AS product\_number, pb\_product.pb\_description AS description, pb\_product\_name AS product\_name, pb\_active AS active,CASE WHEN IN\_ARRAY(38210, pb\_associated\_to) THEN 1 WHEN IN\_ARRAY(38210, pb\_was\_associated\_from) THEN 1 ELSE 0 END AS is\_associated FROM pb.pb\_product WHERE IN\_ARRAY(423, pb\_product\_line) AND (IN\_ARRAY(38210, pb\_associated\_to) OR IN\_ARRAY(38210, pb\_was\_associated\_from)) ORDER BY is\_associated DESC, pb\_product\_number



| - |  | - |  |
|---|--|---|--|
|   |  |   |  |
|   |  |   |  |

## Specifications

Series: Perspective Series
Product Line: Exterior Door
Species: Smooth Fiberglass - Perspective
Material: Fiberglass
Surface: Smooth
Height: 8-0
Available Widths: 3-0

## **Pre-Finish Stain Options**



## Aluminum Clad

Trilennium Multi Point Lock System