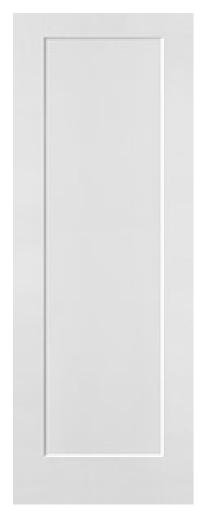

## **Specifications**

**Series:** Perspective Series **Product Line:** Exterior Door

**Species:** Smooth Fiberglass - Perspective

Material: FiberglassSurface: Smooth

Height: 8-0

**Available Widths:** 3-0