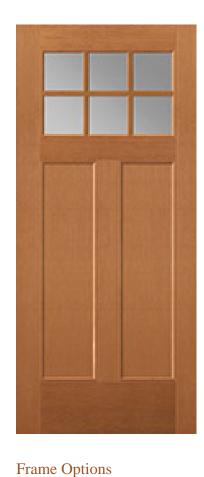

## PFFI267CLED6

## **Specifications**

Series: Perspective Series

Product Line: Exterior Door

Species: Fir Fiberglass

Material: Fiberglass

Surface: Textured

Glass Family: Clear Low-E

**Height:** 6-8

**Available Widths:** 3-0