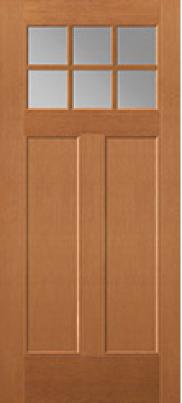

## Specifications

Series: Perspective Series Product Line: Exterior Door **Species:** Fir Fiberglass Material: Fiberglass Surface: Textured **Glass Family:** Clear Low-E Height: 6-8 Available Widths: 2-8