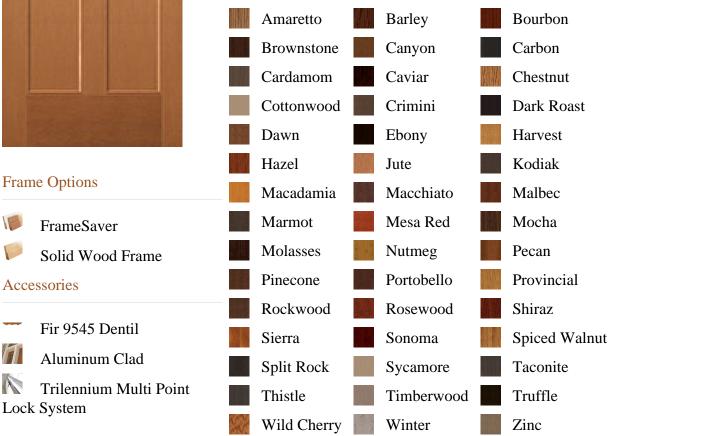

uct\_number

SELECT pb\_product.id, pb\_image\_uploaded AS image\_uploaded, pb\_product\_number AS product\_number, pb\_product.pb\_description AS description, pb\_product\_name AS product\_name, pb\_active AS active,CASE WHEN IN\_ARRAY(38198, pb\_associated\_to) THEN 1 WHEN IN\_ARRAY(38198, pb\_was\_associated\_from) THEN 1 ELSE 0 END AS is\_associated FROM pb.pb\_product WHERE IN\_ARRAY(423, pb\_product\_line) AND (IN\_ARRAY(38198, pb\_associated\_to) OR IN\_ARRAY(38198, pb\_was\_associated\_from)) ORDER BY is\_associated DESC, pb\_product\_number





## Specifications

Series: Perspective Series Product Line: Exterior Door **Species:** Fir Fiberglass Material: Fiberglass Surface: Textured **Glass Family:** Clear Low-E Height: 6-8 Available Widths: 2-8

## **Pre-Finish Stain Options**



**Bayer Built Woodworks** 

F

h

X