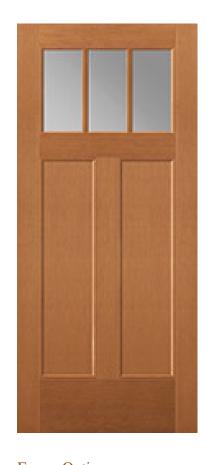

# PFFI217CLED3

## Specifications

Series: Perspective SeriesProduct Line: Exterior DoorSpecies: Fir FiberglassMaterial: FiberglassSurface: Textured

**Glass Family:** Clear Low-E

**Height:** 6-8

**Available Widths: 2-8** 