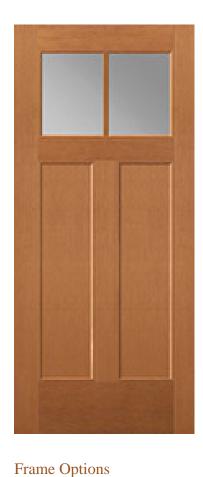

## PFFI267CLED2

## Specifications

Series: Perspective Series

Product Line: Exterior Door

Species: Fir Fiberglass

Material: Fiberglass

Surface: Textured

Glass Family: Clear Low-E

Height: 6-8

**Available Widths:** 3-0