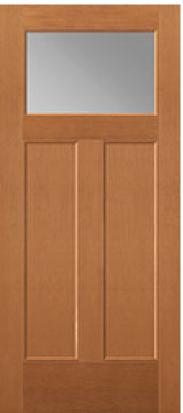

## Specifications

Series: Perspective Series Product Line: Exterior Door Species: Fir Fiberglass Material: Fiberglass Surface: Textured **Glass Family:** Clear Low-E Height: 6-8 Available Widths: 3-0