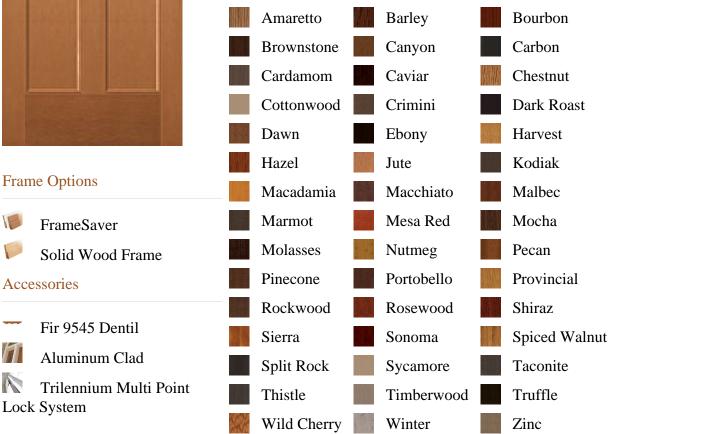

product\_number

SELECT pb\_product.id, pb\_image\_uploaded AS image\_uploaded, pb\_product\_number AS product\_number, pb\_product.pb\_description AS description, pb\_product\_name AS product\_name, pb\_active AS active,CASE WHEN IN\_ARRAY(38193, pb\_associated\_to) THEN 1 WHEN IN\_ARRAY(38193, pb\_was\_associated\_from) THEN 1 ELSE 0 END AS is\_associated FROM pb.pb\_product WHERE IN\_ARRAY(423, pb\_product\_line) AND (IN\_ARRAY(38193, pb\_associated\_to) OR IN\_ARRAY(38193, pb\_was\_associated\_from)) ORDER BY is\_associated DESC, pb\_product\_number





## Specifications

Series: Perspective Series Product Line: Exterior Door Species: Fir Fiberglass Material: Fiberglass Surface: Textured **Glass Family:** Clear Low-E Height: 6-8 Available Widths: 3-0

## **Pre-Finish Stain Options**



**Bayer Built Woodworks** 

F

h

X