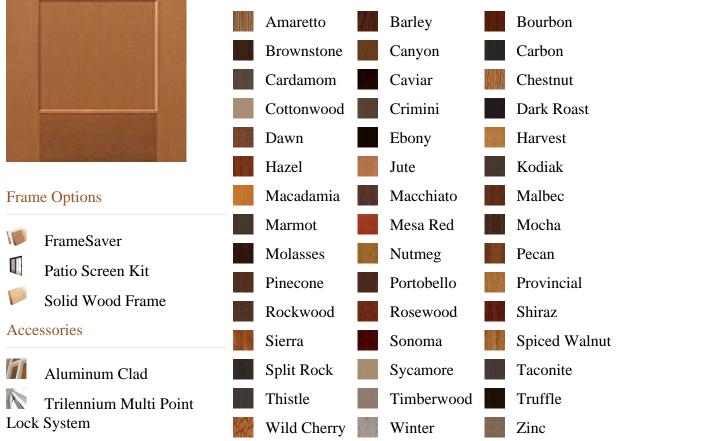

DESC, pb\_product\_number

SELECT pb\_product.id, pb\_image\_uploaded AS image\_uploaded, pb\_product\_number AS product\_number, pb\_product.pb\_description AS description, pb\_product\_name AS product\_name, pb\_active AS active,CASE WHEN IN\_ARRAY(38189, pb\_associated\_to) THEN 1 WHEN IN\_ARRAY(38189, pb\_was\_associated\_from) THEN 1 ELSE 0 END AS is\_associated FROM pb.pb\_product WHERE IN\_ARRAY(423, pb\_product\_line) AND (IN\_ARRAY(38189, pb\_associated\_to) OR IN\_ARRAY(38189, pb\_was\_associated\_from)) ORDER BY is\_associated DESC, pb\_product\_number





## Specifications

Series: Perspective Series
Product Line: Exterior Door
Species: Fir Fiberglass - Perspective
Material: Fiberglass
Surface: Textured
Height: 6-8
Available Widths: 2-8, 3-0

## **Pre-Finish Stain Options**



Bayer Built Woodworks

www.bayerbuilt.com