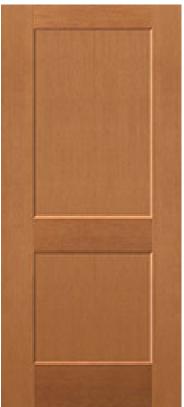

## Specifications

Series: Perspective Series
Product Line: Exterior Door
Species: Fir Fiberglass - Perspective
Material: Fiberglass
Surface: Textured
Height: 6-8
Available Widths: 2-8, 3-0