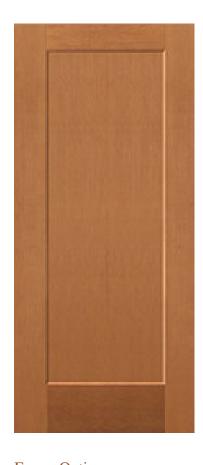

## **Specifications**

Series: Perspective Series

Product Line: Exterior Door

**Species:** Fir Fiberglass - Perspective

Material: Fiberglass
Surface: Textured

Height: 6-8

**Available Widths:** 2-8, 3-0