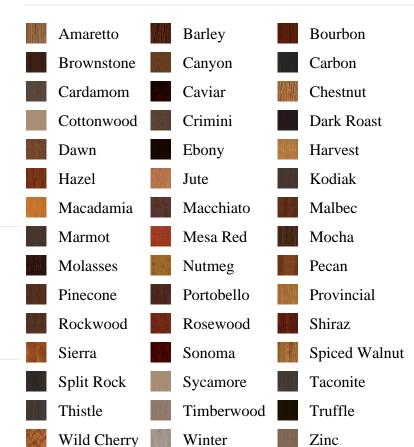

t\_number

SELECT pb\_product.id, pb\_image\_uploaded AS image\_uploaded, pb\_product\_number AS product\_number, pb\_product.pb\_description AS description, pb\_product\_name AS product\_name, pb\_active AS active,CASE WHEN IN\_ARRAY(38188, pb\_associated\_to) THEN 1 WHEN IN\_ARRAY(38188, pb\_was\_associated\_from) THEN 1 ELSE 0 END AS is\_associated FROM pb.pb\_product WHERE IN\_ARRAY(423, pb\_product\_line) AND (IN\_ARRAY(38188, pb\_associated\_to) OR IN\_ARRAY(38188, pb\_was\_associated\_from)) ORDER BY is\_associated DESC, pb\_product\_number





## **Specifications**

Series: Perspective Series

Product Line: Exterior Door

**Species:** Fir Fiberglass - Perspective

Material: Fiberglass
Surface: Textured

Height: 6-8

**Available Widths:** 2-8, 3-0

## **Pre-Finish Stain Options**



## Frame Options



## Accessories