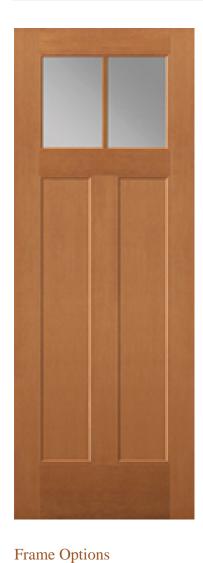

## **80PFFI326CLED2**

## **Specifications**

**Series:** Perspective Series **Product Line:** Exterior Door

**Species:** Fir Fiberglass - Perspective

Material: Fiberglass

Glass Family: Clear Low-E

Height: 8-0

**Available Widths:** 3-0