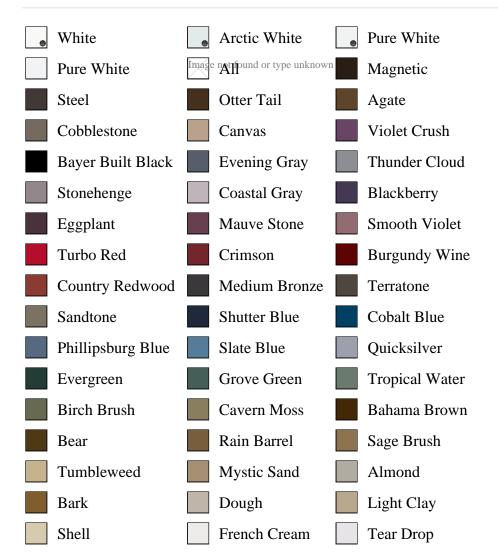

## **Pre-Finish Paint Options**

|                       | Cottage White | White | Arctic White       |
|-----------------------|---------------|-------|--------------------|
| Bayer Built Woodworks |               |       | www.bayerbuilt.com |