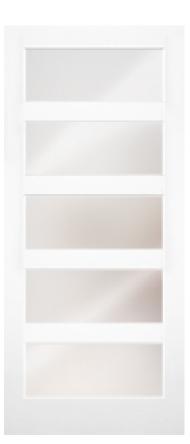

## Specifications

Series: French Product Line: Interior Door Species: Primed MDF Material: MDF Glass Family: White Laminate Height: 6-8 Available Widths: 2-0, 2-4, 2-6, 2-8, 3-0 Thickness: 1-3/8"