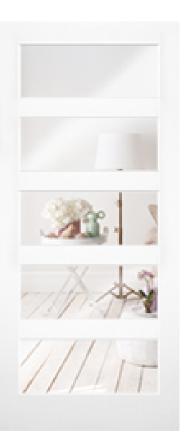

## Specifications

Series: French Product Line: Interior Door Species: Primed MDF Material: MDF Glass Family: Clear Height: 6-8 Available Widths: 2-0, 2-4, 2-6, 2-8, 3-0 Thickness: 1-3/8"