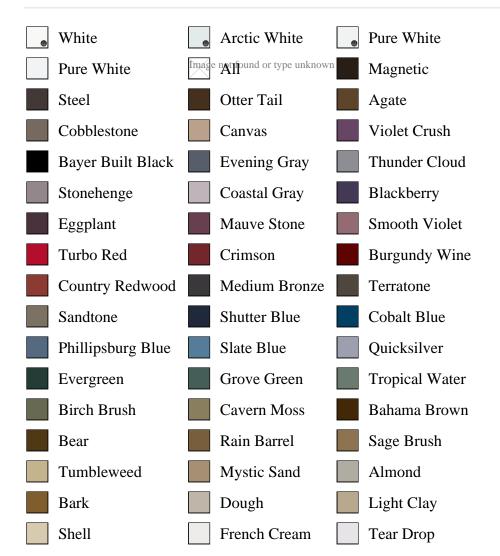

## **Pre-Finish Paint Options**

|                       | Cottage White | White | Arctic White       |
|-----------------------|---------------|-------|--------------------|
| Bayer Built Woodworks |               |       | www.bayerbuilt.com |