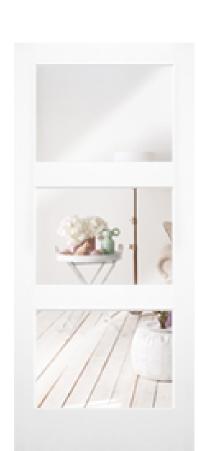

## Primed 1503 Clear

## Specifications

Series: French

**Product Line:** Interior Door **Species:** Primed MDF

Material: MDF

Glass Family: Clear

Height: 6-8

**Available Widths:** 2-0, 2-4, 2-6, 2-8, 3-0

Thickness: 1-3/8"