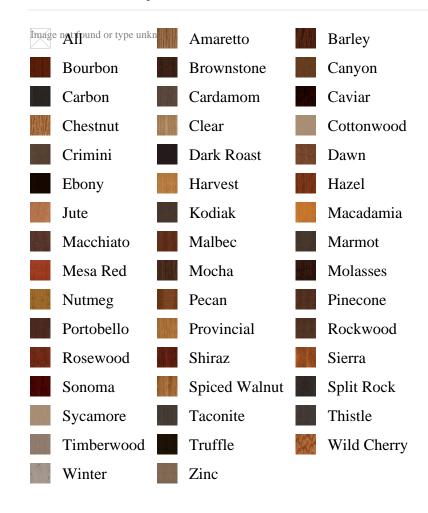

## Specifications

**Series:** Wall Covering - Ship Lap

Product Line: MouldingsSpecies: Poplar, Oak

**Material:** Wall Covering - Ship Lap **Dimensions:** 3/4" x 6-1/2" x 8" or 12"

**Pre-Finish Stain Options** 