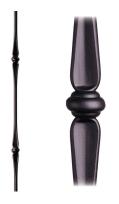

## **Round Smooth Collection**

## **Specifications**

Series: Baluster

**Product Line:** Stair Part

**Iron Finish:** HOF - Black Satin

**Material:** Forged Iron **Dimensions:** 5/8" x 44"