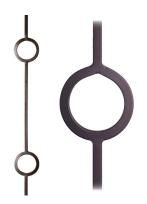

## **Aalto Collection**

## **Specifications**

Series: Baluster

**Product Line:** Stair Part

**Iron Finish:** HOF - Black Satin

**Material:** Forged Iron **Dimensions:** 1/2" x 44"