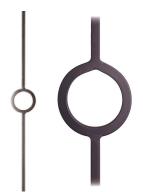

## Specifications

Series: Baluster Product Line: Stair Part Iron Finish: HOF - Black Satin Material: Forged Iron Dimensions: 1/2" x 44" Bayer Built Woodworks

www.bayerbuilt.com