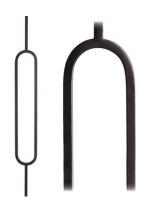

## **Aalto Collection**

## **Specifications**

Series: Baluster

**Product Line:** Stair Part

**Iron Finish:** HOF - Black Satin

**Material:** Forged Iron **Dimensions:** 1/2" x 44"