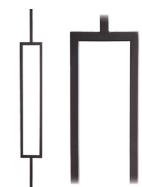

## Specifications

Series: Baluster
Product Line: Stair Part
Iron Finish: HOF - Black Satin
Material: Forged Iron
Dimensions: 1/2" x 44"