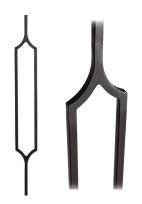

## **Harmony Collection**

## **Specifications**

Series: Baluster

**Product Line:** Stair Part

**Iron Finish:** HOF - Black Satin

**Material:** Forged Iron **Dimensions:** 1/2" x 44"