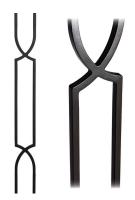

## **Harmony Collection**

## **Specifications**

Series: Baluster

**Product Line:** Stair Part

**Iron Finish:** HOF - Black Satin

**Material:** Forged Iron **Dimensions:** 1/2" x 46"