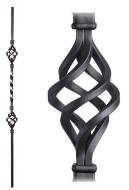

## Specifications

Series: Baluster
Product Line: Stair Part
Iron Finish: HOF - Oil Rubbed Copper, HOF - Black Satin
Material: Forged Iron
Dimensions: 1/2" x 44"