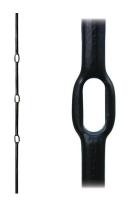

## Wentworth Collection

## **Specifications**

Series: Baluster

**Product Line:** Stair Part

**Iron Finish:** HOF - Satin Clear, HOF - Black Satin

**Material:** Forged Iron **Dimensions:** 5/8" x 44"