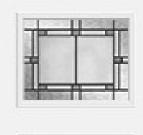

## Specifications

Series: Select Steel Series Product Line: Exterior Door Smooth Steel **Species:** Material: Steel **Glass Family:** Marco Height: 6-8 Available Widths: 2-8, 3-0 Thickness: 1-3/4"

-