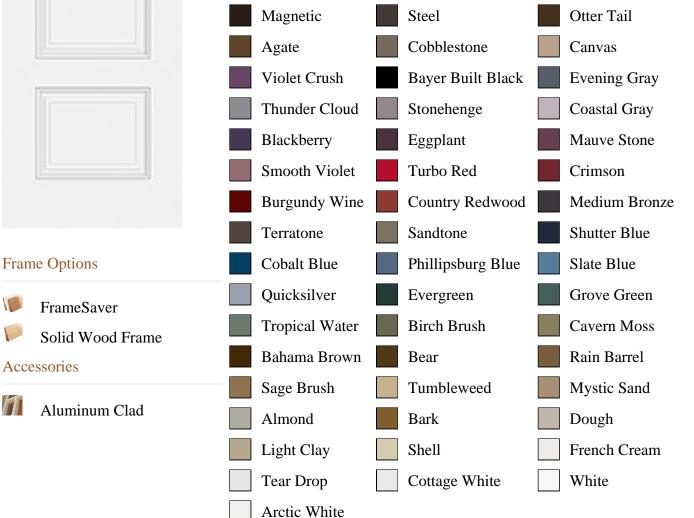

oduct\_number

SELECT pb\_product.id, pb\_image\_uploaded AS image\_uploaded, pb\_product\_number AS product\_number, pb\_product.pb\_description AS description, pb\_product\_name AS product\_name, pb\_active AS active,CASE WHEN IN\_ARRAY(38104, pb\_associated\_to) THEN 1 WHEN IN\_ARRAY(38104, pb\_was\_associated\_from) THEN 1 ELSE 0 END AS is\_associated FROM pb.pb\_product WHERE IN\_ARRAY(423, pb\_product\_line) AND (IN\_ARRAY(38104, pb\_associated\_to) OR IN\_ARRAY(38104, pb\_was\_associated\_from)) ORDER BY is\_associated DESC, pb\_product\_number





## Specifications

Series: Select Steel Series Product Line: Exterior Door Smooth Steel **Species:** Material: Steel **Glass Family:** Marco Height: 6-8 Available Widths: 2-8, 3-0 Thickness: 1-3/4"



-

## **Pre-Finish Paint Options**



Bayer Built Woodworks

www.bayerbuilt.com