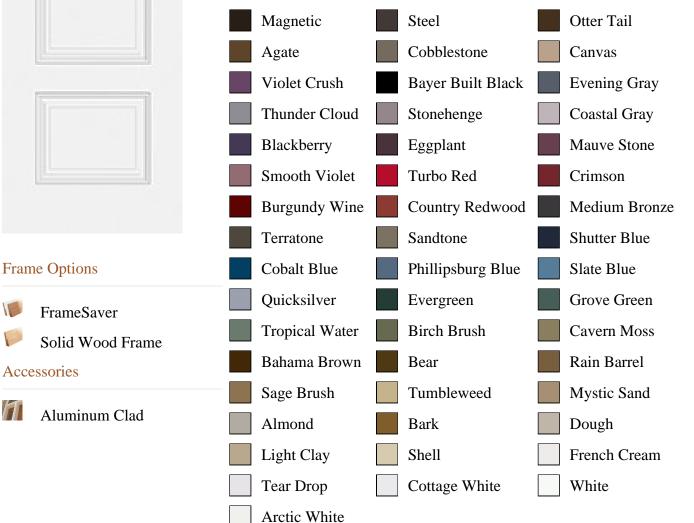

ated DESC, pb\_product\_number

SELECT pb\_product.id, pb\_image\_uploaded AS image\_uploaded, pb\_product\_number AS product\_number, pb\_product.pb\_description AS description, pb\_product\_name AS product\_name, pb\_active AS active,CASE WHEN IN\_ARRAY(38102, pb\_associated\_to) THEN 1 WHEN IN\_ARRAY(38102, pb\_was\_associated\_from) THEN 1 ELSE 0 END AS is\_associated FROM pb.pb\_product WHERE IN\_ARRAY(423, pb\_product\_line) AND (IN\_ARRAY(38102, pb\_associated\_to) OR IN\_ARRAY(38102, pb\_was\_associated\_from)) ORDER BY is\_associated DESC, pb\_product\_number







Series: Select Steel Series Product Line: Exterior Door Smooth Steel **Species:** Material: Steel **Glass Family:** Frontier Height: 6-8 Available Widths: 2-8, 3-0 Thickness: 1-3/4"



## **Pre-Finish Paint Options**



Bayer Built Woodworks

www.bayerbuilt.com