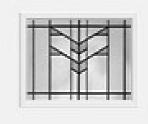

Series: Select Steel Series Product Line: Exterior Door Smooth Steel **Species:** Material: Steel **Glass Family:** Frontier Height: 6-8 Available Widths: 2-8, 3-0 Thickness: 1-3/4"