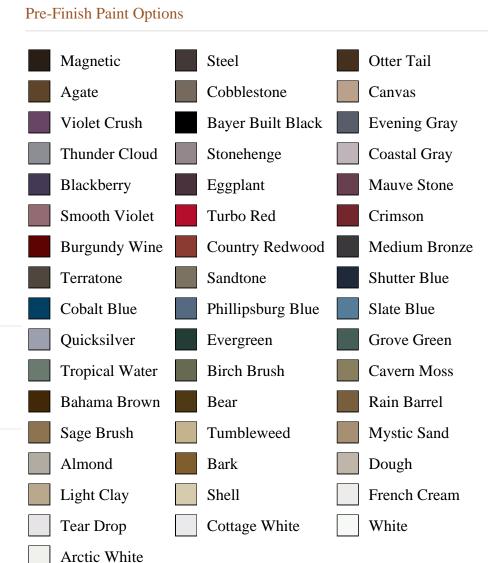

AS image\_uploaded, pb\_product\_number AS product\_number, pb\_product.pb\_description AS description, pb\_product\_name AS product\_name, pb\_active AS active,CASE WHEN IN\_ARRAY(38099, pb\_associated\_to) THEN 1 WHEN IN\_ARRAY(38099, pb\_was\_associated\_from) THEN 1 ELSE 0 END AS is\_associated FROM pb.pb\_product WHERE IN\_ARRAY(423, pb\_product\_line) AND (IN\_ARRAY(38099, pb\_associated\_to) OR IN\_ARRAY(38099, pb\_was\_associated\_from)) ORDER BY is\_associated DESC, pb\_product\_number

## **Specifications**

**Species:** 

Material: Steel Glass Family:

Thickness: 1-3/4"

Height: 6-8

Series: Select Steel Series

Product Line: Exterior Door

**Available Widths: 2-8, 3-0** 

Smooth Steel

Double Water



Frame Options

FrameSaver



Solid Wood Frame

Accessories



Aluminum Clad



Bayer Built Woodworks

www.bayerbuilt.com