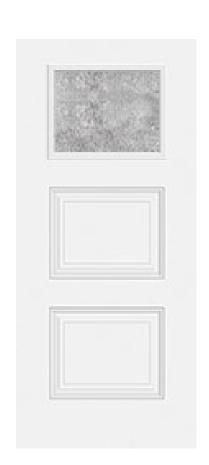

## **Specifications**

**Species:** 

Material: Steel Glass Family:

Thickness: 1-3/4"

Height: 6-8

Series: Select Steel Series

Product Line: Exterior Door

**Available Widths: 2-8, 3-0** 