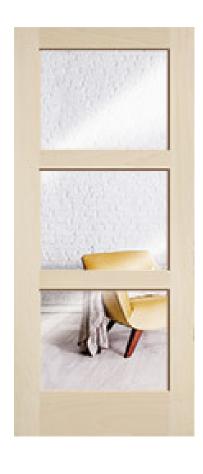

## Poplar 1503 Clear

## **Specifications**

Series: French

**Product Line:** Interior Door

Species: PoplarMaterial: Wood

Glass Family: Clear

**Height:** 6-8

**Available Widths:** 2-0, 2-4, 2-6, 2-8, 3-0

**Thickness:** 1-3/8"