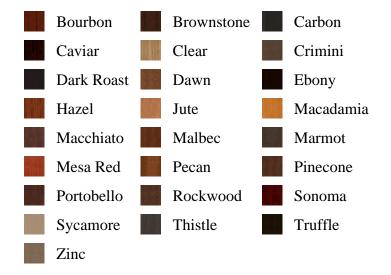

image\_uploaded, pb\_product\_number AS product\_number, pb\_product.pb\_description AS description, pb\_product\_name AS product\_name, pb\_active AS active,CASE WHEN IN\_ARRAY(38047, pb\_associated\_to) THEN 1 WHEN IN\_ARRAY(38047, pb\_was\_associated\_from) THEN 1 ELSE 0 END AS is\_associated FROM pb.pb\_product WHERE IN\_ARRAY(423, pb\_product\_line) AND (IN\_ARRAY(38047, pb\_associated\_to) OR IN\_ARRAY(38047, pb\_was\_associated\_from)) ORDER BY is\_associated DESC, pb\_product\_number



## **Poplar 1505 White Laminate**



## **Specifications**

Series: French

**Product Line:** Interior Door

**Species:** Poplar **Material:** Wood

**Glass Family:** White Laminate

**Height:** 6-8

**Available Widths:** 2-0, 2-4, 2-6, 2-8, 3-0

Thickness: 1-3/8"

## **Pre-Finish Stain Options**