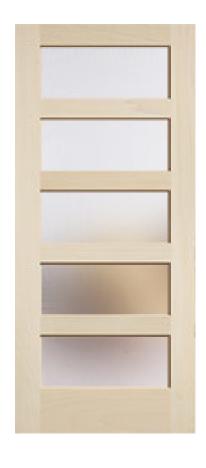

## **Poplar 1505 White Laminate**

## **Specifications**

Series: French

**Product Line:** Interior Door

**Species:** Poplar **Material:** Wood

**Glass Family:** White Laminate

**Height:** 6-8

**Available Widths:** 2-0, 2-4, 2-6, 2-8, 3-0

Thickness: 1-3/8"