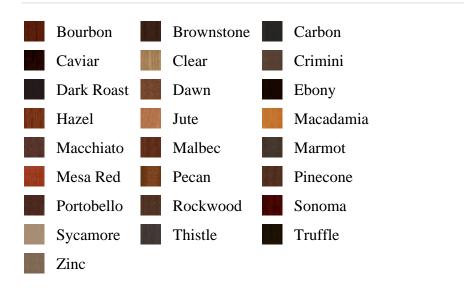

C, pb\_product\_number

SELECT pb\_product.id, pb\_image\_uploaded AS image\_uploaded, pb\_product\_number AS product\_number, pb\_product.pb\_description AS description, pb\_product\_name AS product\_name, pb\_active AS active,CASE WHEN IN\_ARRAY(38046, pb\_associated\_to) THEN 1 WHEN IN\_ARRAY(38046, pb\_was\_associated\_from) THEN 1 ELSE 0 END AS is\_associated FROM pb.pb\_product WHERE IN\_ARRAY(423, pb\_product\_line) AND (IN\_ARRAY(38046, pb\_associated\_to) OR IN\_ARRAY(38046, pb\_was\_associated\_from)) ORDER BY is\_associated DESC, pb\_product\_number





## Specifications

Series: French Product Line: Interior Door Species: Poplar Material: Wood Glass Family: White Laminate Height: 6-8 Available Widths: 2-0, 2-4, 2-6, 2-8, 3-0 Thickness: 1-3/8"

## **Pre-Finish Stain Options**



Bayer Built Woodworks

www.bayerbuilt.com