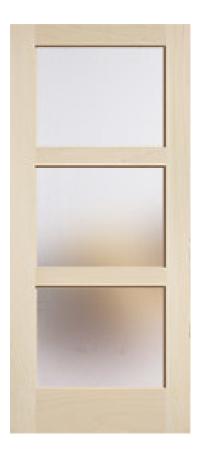

## Specifications

Series: French Product Line: Interior Door Species: Poplar Material: Wood Glass Family: White Laminate Height: 6-8 Available Widths: 2-0, 2-4, 2-6, 2-8, 3-0 Thickness: 1-3/8"