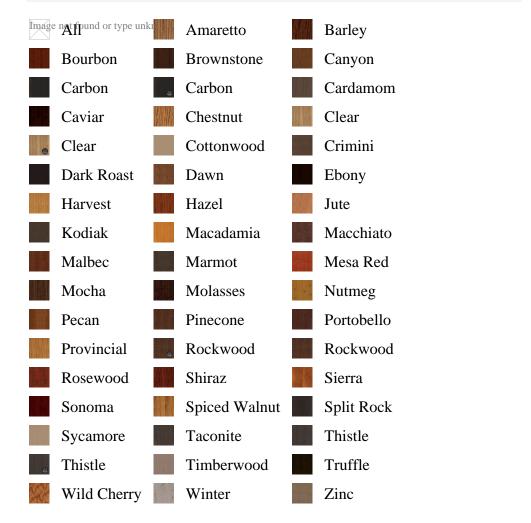

## Specifications

Series: Handrail Product Line: Stair Part Species: White Oak, Alder, Poplar, Oak Material: Wood Dimensions: 2-1/4" x 1-5/8" Pre-Finish Stain Options

Bayer Built Woodworks

www.bayerbuilt.com