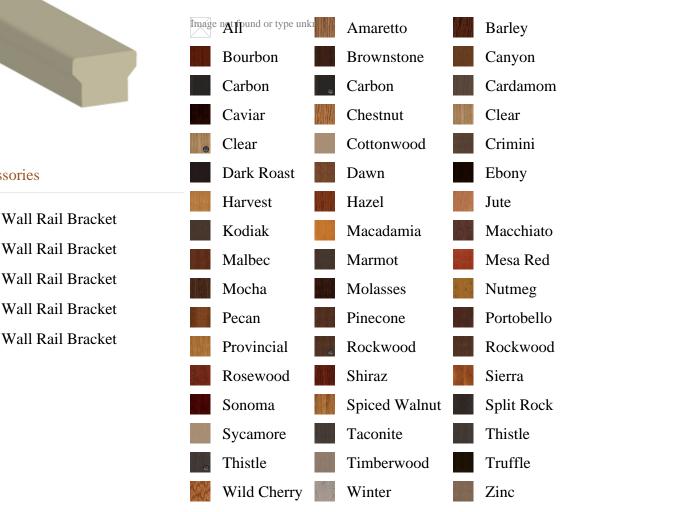

## Specifications

Series: Handrail **Product Line:** Stair Part White Oak, Alder, Poplar, Oak **Species:** Material: Wood **Dimensions:** 2-1/4" x 1-5/8" **Pre-Finish Stain Options** 

Accessories

T

100

Б

T