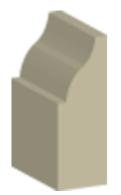

## Specifications

Series: Stop Product Line: Mouldings

Species: Primed MDF, Primed Poplar, Poplar, Maple, Oak, Knotty AlderMaterial: WoodDimensions: 3/8" x 1-1/16"