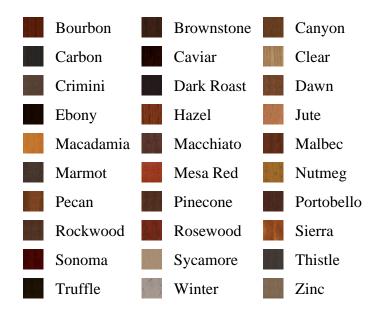

ECT pb\_product.id, pb\_image\_uploaded AS image\_uploaded, pb\_product\_number AS product\_number, pb\_product.pb\_description AS description, pb\_product\_name AS product\_name, pb\_active AS active,CASE WHEN IN\_ARRAY(38032, pb\_associated\_to) THEN 1 WHEN IN\_ARRAY(38032, pb\_was\_associated\_from) THEN 1 ELSE 0 END AS is\_associated FROM pb.pb\_product WHERE IN\_ARRAY(423, pb\_product\_line) AND (IN\_ARRAY(38032, pb\_associated\_to) OR IN\_ARRAY(38032, pb\_was\_associated\_from)) ORDER BY is\_associated DESC, pb\_product\_number



## **Knotty Alder A5**



## **Specifications**

Series: Panel

**Product Line:** Interior Door

**Species:** Knotty Alder

Material: Wood

Height: 6-8

**Available Widths:** 1-6, 2-0, 2-4, 2-6, 2-8, 3-0

Thickness: 1-3/8"

## **Pre-Finish Stain Options**