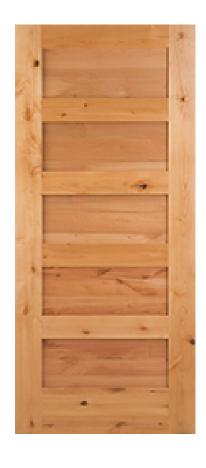

## **Knotty Alder A5**

## **Specifications**

Series: Panel

**Product Line:** Interior Door

**Species:** Knotty Alder

Material: Wood

Height: 6-8

**Available Widths:** 1-6, 2-0, 2-4, 2-6, 2-8, 3-0

Thickness: 1-3/8"