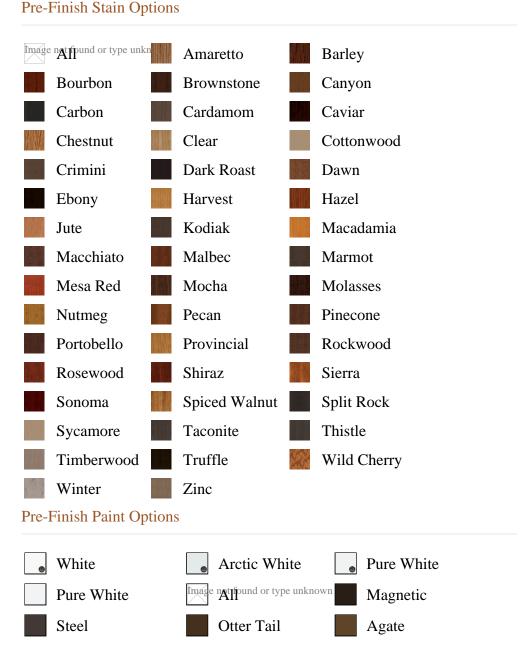

## Specifications

Series: Stop

**Product Line:** Mouldings

**Species:** Primed Poplar, Poplar, Pine, Maple, Hemlock, Oak, Knotty

Alder

Material: Wood

**Dimensions:** 1/2" x 2-1/2"

|                       | Cottage White | White | Arctic White       |
|-----------------------|---------------|-------|--------------------|
|                       |               |       |                    |
| Bayer Built Woodworks |               |       | www.bayerbuilt.com |