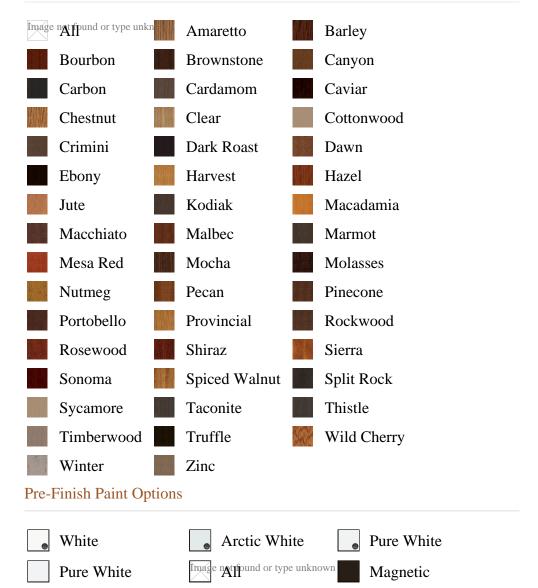

## Specifications

Steel

Cobblestone

Series: Base Product Line: Mouldings Species: Primed Poplar, Poplar, Oak, Knotty Alder Material: Wood Dimensions: 1/2" X 3/4" Pre-Finish Stain Options

Otter Tail

Canvas

Agate