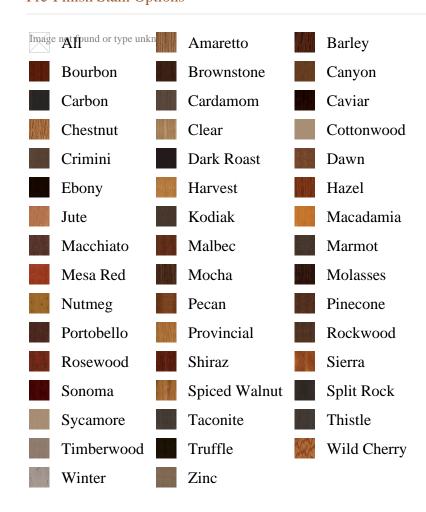

## **Specifications**

Series: Casing

**Product Line:** Mouldings **Species:** Poplar, Oak

Material: Wood

**Dimensions:** 1/2" x 3-1/4" Pre-Finish Stain Options