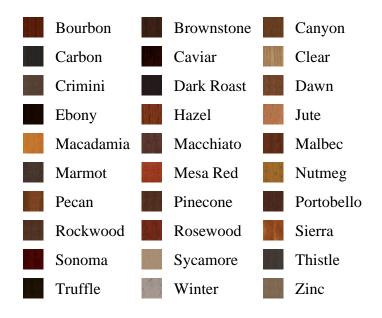

ociated DESC, pb\_product\_number

SELECT pb\_product.id, pb\_image\_uploaded AS image\_uploaded, pb\_product\_number AS product\_number, pb\_product.pb\_description AS description, pb\_product\_name AS product\_name, pb\_active AS active,CASE WHEN IN\_ARRAY(38008, pb\_associated\_to) THEN 1 WHEN IN\_ARRAY(38008, pb\_was\_associated\_from) THEN 1 ELSE 0 END AS is\_associated FROM pb.pb\_product WHERE IN\_ARRAY(423, pb\_product\_line) AND (IN\_ARRAY(38008, pb\_associated\_to) OR IN\_ARRAY(38008, pb\_was\_associated\_from)) ORDER BY is\_associated DESC, pb\_product\_number





## **Specifications**

Series: Panel

**Product Line:** Interior Door

Species: PoplarMaterial: WoodHeight: 6-8

**Available Widths:** 1-6, 2-0, 2-4, 2-6, 2-8, 3-0

Thickness: 1-3/8"

## **Pre-Finish Stain Options**