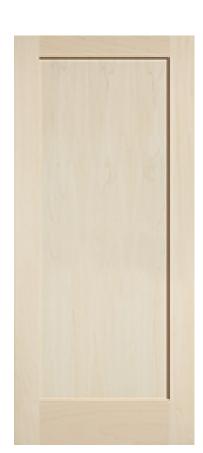

## **Specifications**

Series: Panel

**Product Line:** Interior Door

Species: PoplarMaterial: WoodHeight: 6-8

**Available Widths:** 1-6, 2-0, 2-4, 2-6, 2-8, 3-0

Thickness: 1-3/8"