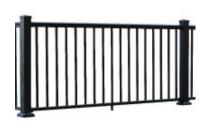

## 300 Series

## **Specifications**

Series: 300 Series

**Product Line:** Aluminum Deck Railing

Material: Aluminum

Height: 36"

**Available Widths:** 4', 6', 8'