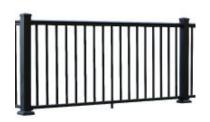

## 200 Series

## **Specifications**

Series: 200 Series

**Product Line:** Aluminum Deck Railing

Material: Aluminum

Height: 36"

**Available Widths:** 4', 6', 8', 10'