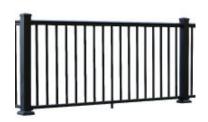

## **Baluster Rail**

## **Specifications**

Series: 100 Series

**Product Line:** Aluminum Deck Railing

Material: Aluminum

**Height:** 36", 42"

**Available Widths:** 4', 6', 8', 10'