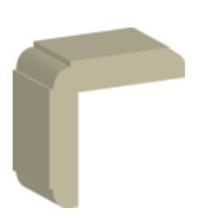

## Specifications

Series: Corner Product Line: Mouldings Species: Oak Material: Wood Dimensions: 1-5/16" x 1-5/16" Pre-Finish Stain Options