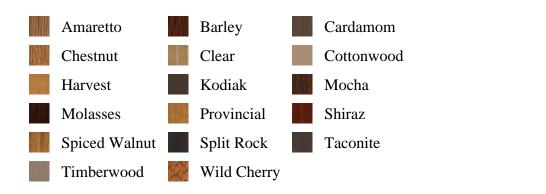

## Specifications

Series: Corner Product Line: Mouldings Species: Oak Material: Wood Dimensions: 1-5/16" x 1-5/16" Pre-Finish Stain Options